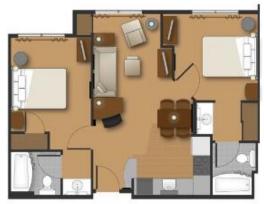

STUDIO 1 BEDF

2 BEDROOM

## Residence INI.

Atlanta Duluth / Gwinnett Place 1760 Pineland Road. Duluth, GA 30096

## **Donald Meksvanh, DOS**

donald.meksvanh@marriott.com



## BEST EXTENDED STAY IN DULUTH, GA

- Free breakfast buffet
- Free fast wireless internet access
- 131 spacious guest suites with full y equipped kitchen
- Complimentary Residence Mix 3 nights per week: Mon-Wed, 6:00 pm – 7:30 pm
- · On-site business center
- · On-site fitness center
- Outdoor sport court and outdoor swimming pool
- On-site Market Place 24/7 Hours
- Washer/Dryer
- Easy access to I-85, I-285 and I-985
- · Easy access to most major attractions and nightlife
- 900 square feet of flexible function space
- Earn Marriott BonVoy Reward Points