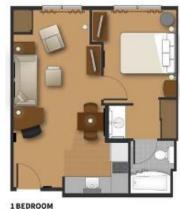

STUDIO 1 BEDF

2 BEDROOM

## Residence INI.

Atlanta Duluth / Gwinnett Place 1760 Pineland Road. Duluth, GA 30096

## **Donald Meksvanh, DOS**

donald.meksvanh@marriott.com



## BEST EXTENDED STAY IN DULUTH, GA

- Free breakfast buffet
- Free fast wireless internet access
- 131 spacious guest suites with full y equipped kitchen
- Complimentary Residence Mix 3 nights per week: Mon-Wed, 6:00 pm – 7:30 pm
- · On-site business center
- · On-site fitness center
- Outdoor sport court and outdoor swimming pool
- On-site Market Place 24/7 Hours
- Washer/Dryer
- Easy access to I-85, I-285 and I-985
- · Easy access to most major attractions and nightlife
- 900 square feet of flexible function space
- Earn Marriott BonVoy Reward Points