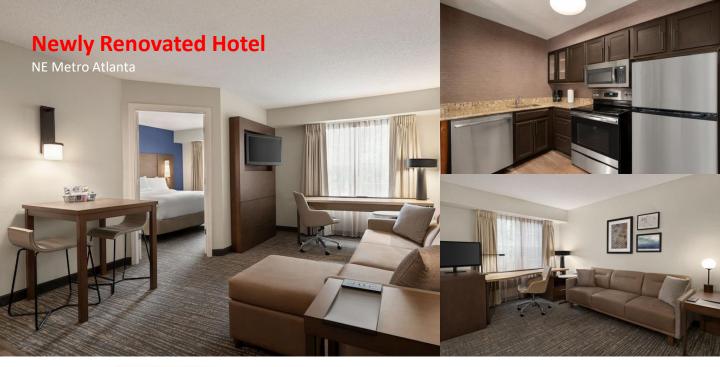

## BEST EXTENDED STAY IN DULUTH, GA

- Free breakfast buffet
- Free fast wireless internet access
- 131 spacious guest suites with full y equipped kitchen
- Complimentary Residence Mix 3 nights per week: Mon-Wed, 6:00 pm – 7:30 pm
- · On-site business center
- · On-site fitness center
- Outdoor sport court and outdoor swimming pool
- On-site Market Place 24/7 Hours
- Washer/Dryer
- Easy access to I-85, I-285 and I-985
- · Easy access to most major attractions and nightlife
- 900 square feet of flexible function space
- Earn Marriott BonVoy Reward Points