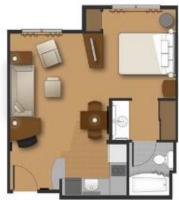

STUDIO 1 BEDF

2 BEDROOM

## Residence INI.

Atlanta Duluth / Gwinnett Place 1760 Pineland Road. Duluth, GA 30096

## **Donald Meksvanh, DOS**

donald.meksvanh@marriott.com



## BEST EXTENDED STAY IN DULUTH, GA

- Free breakfast buffet
- Free fast wireless internet access
- 131 spacious guest suites with full y equipped kitchen
- Complimentary Residence Mix 3 nights per week: Mon-Wed, 6:00 pm – 7:30 pm
- · On-site business center
- · On-site fitness center
- Outdoor sport court and outdoor swimming pool
- On-site Market Place 24/7 Hours
- Washer/Dryer
- Easy access to I-85, I-285 and I-985
- · Easy access to most major attractions and nightlife
- 900 square feet of flexible function space
- Earn Marriott BonVoy Reward Points